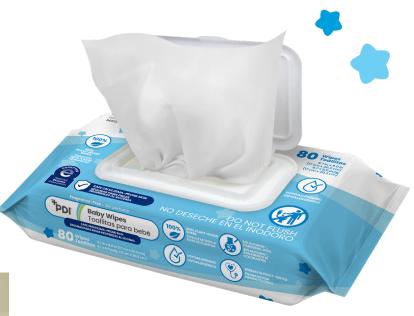

## Soothe and hydrate with every wipe.

Nurture your baby's skin with **PDI**® **Baby Wipes**. Crafted with naturally derived ingredients, our pH-balanced baby wipes are clinically proven as safe on eczema-prone skin¹, providing gentle one-step cleansing and moisturizing. This formula helps soothe dry and irritated skin and reduces skin redness to help maintain healthy skin¹.

## Gentle care for the most sensitive skin

- + Unscented
- + Safe for eczema-prone skin and sensitive skin<sup>1</sup>

- + Soothes and moisturizes irritated skin<sup>1</sup>
- Dermatologist and Pediatrician-tested¹
- + Available in 40ct and 80ct