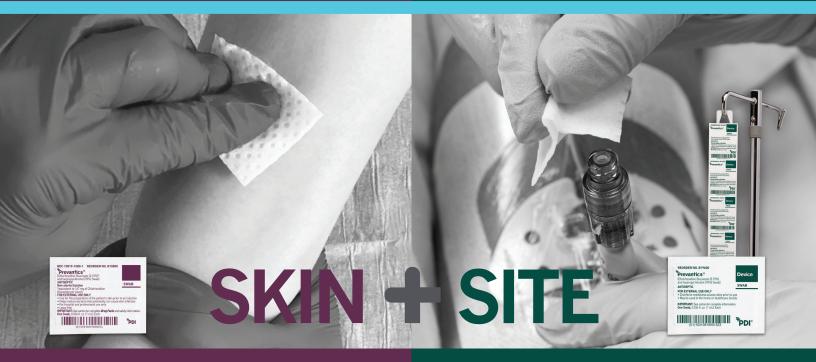

### PURPLE FOR PEOPLE

# DARK GREEN FOR DEVICE

**Prevent with Prevantics® Antiseptics.** 

Prevent with Prevantics® Device Swab.

- + Indicated as a prep for the patient's skin prior to injection
- + 3.15% Chlorhexidine Gluconate (CHG) and 70% Isopropyl Alcohol (IPA) formulation
- + Quick 15 second scrub time and 30 second dry time<sup>1</sup>
- + Pre-saturated with no glass to break

- + Designed to help **disinfect needleless** access sites
- + 3.15% Chlorhexidine Gluconate (CHG) and 70% Isopropyl Alcohol (IPA) formulation
- + Quick **5 second scrub time and 5 second dry time**<sup>2</sup>
- + Available in three formats including a hanging strip format for IV poles