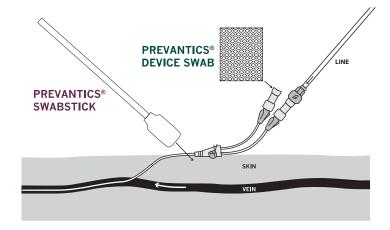

#### The **Prevantics** Difference.

#### Targeting two critical interventions for preventing CLABSIs.<sup>3</sup>

|                                                                       | REORDER NO. | CASE PACK                 | CASE WGT  | CASE CUBE | PALLET TI/HI | TREATMENT AREA COVERED                                                                                                                                                                                                                                                                                                                                                                                                                                                                                                                                                                                                                                                                                                                                                                                                                                                                                                                                                                                                                                                                                                                                                                                                                                                                                                                                                                                                                                                                                                                                                                                                                                                                                                                                                                                                                                                                                                                                                                                                                                                                                                        |
|-----------------------------------------------------------------------|-------------|---------------------------|-----------|-----------|--------------|-------------------------------------------------------------------------------------------------------------------------------------------------------------------------------------------------------------------------------------------------------------------------------------------------------------------------------------------------------------------------------------------------------------------------------------------------------------------------------------------------------------------------------------------------------------------------------------------------------------------------------------------------------------------------------------------------------------------------------------------------------------------------------------------------------------------------------------------------------------------------------------------------------------------------------------------------------------------------------------------------------------------------------------------------------------------------------------------------------------------------------------------------------------------------------------------------------------------------------------------------------------------------------------------------------------------------------------------------------------------------------------------------------------------------------------------------------------------------------------------------------------------------------------------------------------------------------------------------------------------------------------------------------------------------------------------------------------------------------------------------------------------------------------------------------------------------------------------------------------------------------------------------------------------------------------------------------------------------------------------------------------------------------------------------------------------------------------------------------------------------------|
| Prevantics® Skin Antiseptics                                          |             |                           |           |           |              |                                                                                                                                                                                                                                                                                                                                                                                                                                                                                                                                                                                                                                                                                                                                                                                                                                                                                                                                                                                                                                                                                                                                                                                                                                                                                                                                                                                                                                                                                                                                                                                                                                                                                                                                                                                                                                                                                                                                                                                                                                                                                                                               |
| Swab 1.0 mL<br>Preinjection indication                                | B10800      | 100/box,<br>10 boxes/case | 4.30 lbs  | 0.28 ft   | 21/7         | 2.5 in x 2.5 in<br>(6 cm x 6 cm)                                                                                                                                                                                                                                                                                                                                                                                                                                                                                                                                                                                                                                                                                                                                                                                                                                                                                                                                                                                                                                                                                                                                                                                                                                                                                                                                                                                                                                                                                                                                                                                                                                                                                                                                                                                                                                                                                                                                                                                                                                                                                              |
| <b>Swabstick 1.6 mL</b> Preinjection and preoperative indications     | S40750      | 50/box,<br>10 boxes/case  | 7.30 lbs  | 0.98 ft   | 15/3         | Dry Site: 4 in x 4 in<br>(10 cm x 10 cm)<br>Moist Site: 3 in x 5 in<br>(7.5 cm x 12.5 cm)                                                                                                                                                                                                                                                                                                                                                                                                                                                                                                                                                                                                                                                                                                                                                                                                                                                                                                                                                                                                                                                                                                                                                                                                                                                                                                                                                                                                                                                                                                                                                                                                                                                                                                                                                                                                                                                                                                                                                                                                                                     |
| Maxi Swabstick 5.1 mL Preinjection and preoperative indications       | S41950      | 30/box,<br>10 boxes/case  | 12.90 lbs | 1.53 ft   | 5/5          | Dry Site: 8.4 in x 8.4 in<br>(21.3 cm x 21.3 cm)<br>Moist Site: 8.4 in x 8.4 in<br>(21.3 cm x 21.3 cm)                                                                                                                                                                                                                                                                                                                                                                                                                                                                                                                                                                                                                                                                                                                                                                                                                                                                                                                                                                                                                                                                                                                                                                                                                                                                                                                                                                                                                                                                                                                                                                                                                                                                                                                                                                                                                                                                                                                                                                                                                        |
| Prevantics® Skin Antiseptics for Kits                                 | •           |                           |           |           |              |                                                                                                                                                                                                                                                                                                                                                                                                                                                                                                                                                                                                                                                                                                                                                                                                                                                                                                                                                                                                                                                                                                                                                                                                                                                                                                                                                                                                                                                                                                                                                                                                                                                                                                                                                                                                                                                                                                                                                                                                                                                                                                                               |
| Swab 1.0 mL<br>Preinjection indication                                | B11400      | 3000/box,<br>1 boxes/case | 18.93 lbs | 1.02 ft   | 10/4         | 2.5 in x 2.5 in<br>(6 cm x 6 cm)                                                                                                                                                                                                                                                                                                                                                                                                                                                                                                                                                                                                                                                                                                                                                                                                                                                                                                                                                                                                                                                                                                                                                                                                                                                                                                                                                                                                                                                                                                                                                                                                                                                                                                                                                                                                                                                                                                                                                                                                                                                                                              |
| <b>Swabstick 1.6 mL</b> Preinjection and preoperative indications     | S32450      | 500/box,<br>1 boxes/case  | 5.80 lbs  | 1.02 ft   | 10/4         | Dry Site: 4 in x 4 in<br>(10 cm x 10 cm)<br>Moist Site: 3 in x 5 in<br>(7.5 cm x 12.5 cm)                                                                                                                                                                                                                                                                                                                                                                                                                                                                                                                                                                                                                                                                                                                                                                                                                                                                                                                                                                                                                                                                                                                                                                                                                                                                                                                                                                                                                                                                                                                                                                                                                                                                                                                                                                                                                                                                                                                                                                                                                                     |
| Compact Swabstick 1.6 mL<br>Preinjection and preoperative indications | S42850      | 500/box,<br>1 boxes/case  | 6.60 lbs  | 0.65 ft   | 10/8         | Dry Site: 4 in x 4 in<br>(10 cm x 10 cm)<br>Moist Site: 3 in x 5 in<br>(7.5 cm x 12.5 cm)                                                                                                                                                                                                                                                                                                                                                                                                                                                                                                                                                                                                                                                                                                                                                                                                                                                                                                                                                                                                                                                                                                                                                                                                                                                                                                                                                                                                                                                                                                                                                                                                                                                                                                                                                                                                                                                                                                                                                                                                                                     |
| Maxi Swabstick 5.1 mL Preinjection and preoperative indications       | S23750      | 300/box,<br>1 boxes/case  | 13.20 lbs | 1.02 ft   | 10/4         | Dry Site: 8.4 in x 8.4 in<br>(21.3 cm x 21.3 cm)<br>Moist Site: 8.4 in x 8.4 in<br>(21.3 cm x 21.3 cm)                                                                                                                                                                                                                                                                                                                                                                                                                                                                                                                                                                                                                                                                                                                                                                                                                                                                                                                                                                                                                                                                                                                                                                                                                                                                                                                                                                                                                                                                                                                                                                                                                                                                                                                                                                                                                                                                                                                                                                                                                        |
| Prevantics® Device Swab and Strip                                     |             |                           |           |           |              |                                                                                                                                                                                                                                                                                                                                                                                                                                                                                                                                                                                                                                                                                                                                                                                                                                                                                                                                                                                                                                                                                                                                                                                                                                                                                                                                                                                                                                                                                                                                                                                                                                                                                                                                                                                                                                                                                                                                                                                                                                                                                                                               |
| Swab 1.0 mL                                                           | B19600      | 100/box,<br>10 boxes/case | 4.30 lbs  | 0.28 ft   | 21/7         | Preventics  The second of the |
| Swab Strip 1.0 mL                                                     | B123ST      | 160/box,<br>10 boxes/case | 4.68 lbs  | 0.52 ft   | 12/7         |                                                                                                                                                                                                                                                                                                                                                                                                                                                                                                                                                                                                                                                                                                                                                                                                                                                                                                                                                                                                                                                                                                                                                                                                                                                                                                                                                                                                                                                                                                                                                                                                                                                                                                                                                                                                                                                                                                                                                                                                                                                                                                                               |
| Large Swab 1.2 mL                                                     | C71200      | 150/box,<br>10 boxes/case | 7.12 lbs  | 0.48 ft   | 12/8         |                                                                                                                                                                                                                                                                                                                                                                                                                                                                                                                                                                                                                                                                                                                                                                                                                                                                                                                                                                                                                                                                                                                                                                                                                                                                                                                                                                                                                                                                                                                                                                                                                                                                                                                                                                                                                                                                                                                                                                                                                                                                                                                               |