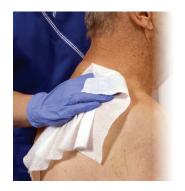

These premoistened wipes and washcloths are ideal for cleansing, refreshing, and incontinence care. They are hypoallergenic and contain gentle, cleansing solutions free of alcohol and parabens.

The softpack format allows for easy tissue-like dispensing, and the washcloth size is suitable for large area cleaning. Flushable wipes offer comfortable care for patients yet a responsible choice for plumbing.