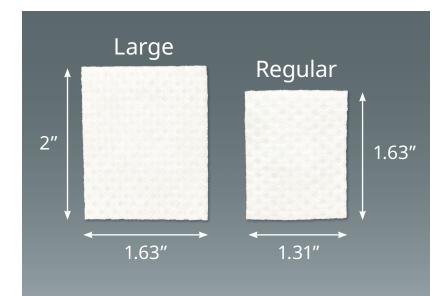

### Features & Benefits

- + Large swab size: 2" x 1.63" (regular swab size: 1.63" x 1.31").
- + Conveniently designed for larger vascular access sites.
- + Reduced risk of accidental contact with needleless access site.
- + Achieves a >4.0 log<sub>10</sub> reduction against 7 tested clinically relevant microoganisms known to cause HAIs:<sup>2,3</sup>
  - Candida albicans
  - Escherichia coli
  - Pseudomonas aeruginosa
  - Methicillin Resistant Staphylococcus aureus
  - Candida parapsilosis
  - Staphylococcus aureus
  - Staphylococcus epidermidis