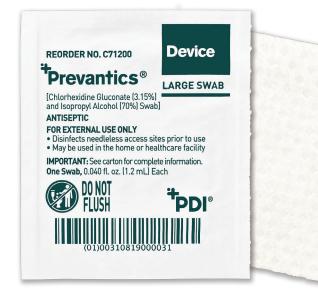

# NEW PRODUCT ANNOUNCEMENT: **Prevantics®** Device Large Swab

The **Prevantics** Device Swab offering now includes a Large sized swab format to complement our existing **Prevantics** Device Swab and Device Swab Strip!

### BIG news about a BIG swab:

- + 52% larger than current **Prevantics** Device Swab.
- + Same quick and convenient 5 second scrub/5 second dry times.<sup>1</sup>
- + Same trusted 3.15% Chlorhexidine Gluconate and 70% Isopropyl Alcohol formula.

### Features & Benefits

- + Large swab size: 2" x 1.63" (regular swab size: 1.63" x 1.31").
- + Conveniently designed for larger vascular access sites.
- + Reduced risk of accidental contact with needleless access site.
- + Achieves a >4.0 log<sub>10</sub> reduction against 7 tested clinically relevant microoganisms known to cause HAIs:<sup>2,3</sup>
  - Candida albicans
  - Escherichia coli
  - Pseudomonas aeruginosa
  - Methicillin Resistant Staphylococcus aureus
  - Candida parapsilosis
  - Staphylococcus aureus
  - Staphylococcus epidermidis

#### Helps with scrub the hub compliance.

|                                           | REORDER NO. | CASE PACK                 | CASE WGT | CASE CUBE | PALLET TI/HI |
|-------------------------------------------|-------------|---------------------------|----------|-----------|--------------|
| Prevantics <sup>®</sup> Device Large Swab |             |                           |          |           |              |
| Large Swab 1.2 mL                         | C71200      | 150/box,<br>10 boxes/case | 7.12 lbs | 0.48 ft   | 12/8         |