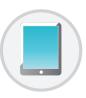

## Clean Your Tru-D device with Easy Screen® Cleaning Wipes.

You are receiving Easy Screen<sup>®</sup> Cleaning Wipes with the delivery of your **Tru-D** device as the recommended cleaner to ensure optimal performance of your device's remote control.

Easy Screen<sup>®</sup> Cleaning Wipes feature the power of 70% IPA and are compatible with common touchscreen health care equipment and more:

- Fast Drying No residue
- Anti-fogging Anti-streaking

\* Cleaning the screen of your mobile device with a wipe containing alcohol may reduce the lifespan of any anti-fingerprint coating. Please check your device manufacturer's cleaning instructions.