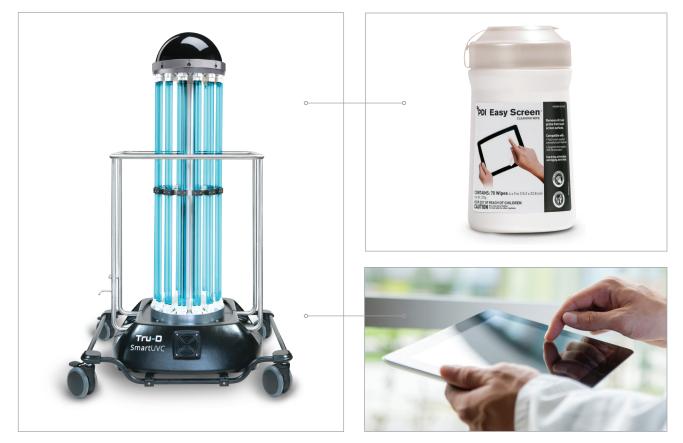

## Better Together: PDI + **Tru-D** Have You Covered

## Clean Your Tru-D device with Easy Screen® Cleaning Wipes.

You are receiving Easy Screen<sup>®</sup> Cleaning Wipes with the delivery of your **Tru-D** device as the recommended cleaner to ensure optimal performance of your device's remote control.