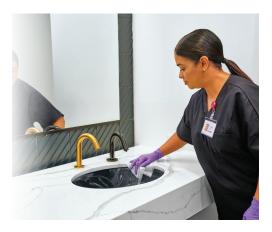

#### Compatible by Design<sup>™</sup>

- + Hydrogen peroxide formula won't stain scrubs.
- + Compatible<sup>2</sup> with surfaces and materials commonly found in the healthcare setting.
- + Bench-top compatibility testing<sup>3</sup> on surfaces and materials found that:
  - Sani-HyPerCide disinfectant is more compatible than Clorox<sup>®</sup> Bleach.
  - Offers improved aesthetic compatibility than **Clorox** Bleach.

Sani-HyPerCide (Clear Polycarbonate)

Sani-HyPerCide (Glass)

Clorox Bleach (Glass)

**Sani-HyPerCide** disinfectant also shows improved aesthetics over **Clorox** Bleach, leaving behind less residue so there's no need for a secondary cleaning step.