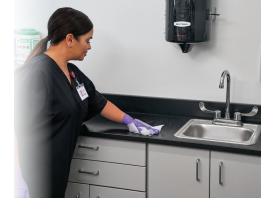

## Power and compatibility in an easy to use formula.

Disinfecting with sporicidal formulations can lead to concerns around ease of use, or impact on visual and material compatibility. Some formulations utilize a multi-step process, with mixing or dilution required prior to use. Other formulations require a secondary cleaning step to remove unsightly residue after disinfection. These steps can increase the burden on staff and decrease efficiency.

### Disinfection without compromise.