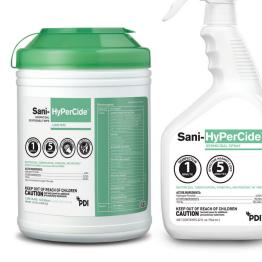

# Powerful disinfection made easier.

Get ready for an easier way to help protect your patients, staff and healthcare environment. **Sani-HyPerCide**<sup>™</sup> disinfectant is a powerful, ready-to-use hydrogen peroxide formula that kills *Clostridioides difficile*<sup>1</sup> and other relevant pathogens, without compromising compatibility.<sup>2</sup>

### Powerful H<sub>2</sub>O<sub>2</sub> Disinfectant

- + **Sani-HyPerCide** disinfectant's hydrogen peroxide formula provides a powerful solution to kill a broad spectrum of the most prevalent healthcare pathogens, including *C. diff.*<sup>1</sup>, *C. auris* and Norovirus.
- + Rapid efficacy: 1 minute contact time for all organisms with the ability to address *C. diff*.<sup>1</sup> in 5 minutes.
- + **Sani-HyPerCide** Spray can be used for soft surface sanitization.
- + Apple cider vinegar like scent, more acceptable than bleach.

#### Simple, Ready to Use

- + **Sani-HyPerCide** disinfectant is simple and convenient to use.
- + Available in ready to use Spray and Wipe formats.
- + No mixing or dilution required for use.