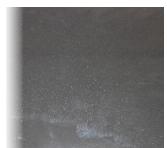

#### Compatible by Design<sup>™</sup>

- + Hydrogen peroxide formula won't stain scrubs.
- + Compatible<sup>2</sup> with surfaces and materials commonly found in the healthcare setting.
- + Bench-top compatibility testing<sup>3</sup> on surfaces and materials found that:
  - Sani-HyPerCide disinfectant is more compatible than Clorox<sup>®</sup> Bleach.
  - Offers improved aesthetic compatibility than **Clorox** Bleach.

Sani-HyPerCide (Clear Polycarbonate)

Sani-HyPerCide (Glass)

Clorox Bleach (Glass)

**Sani-HyPerCide** disinfectant also shows improved aesthetics over **Clorox** Bleach, leaving behind less residue so there's no need for a secondary cleaning step.