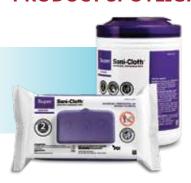

#### PRODUCT SPOTLIGHT

- + Super Sani-Cloth<sup>®</sup> Germicidal Wipes are the #1 surface disinfectant\* product in US hospitals, and formulated with compatibility in mind.
- + Super Sani-Cloth® Germicidal Wipes have a neutral pH which helps minimize equipment incompatibilities
- + Effective against 32 microorganisms in 2 minutes