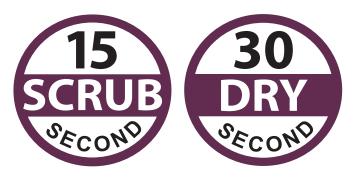

## Prevent with Prevantics® Antiseptics.

**Prevantics** Skin Swab helps reduce microorganisms that can cause CLABSIs.\*

Our swabs feature a pre-saturated, familiar prep pad design with a quick 15-second scrub time and 30 second dry time<sup>1</sup> to help reduce preventable infection rates.