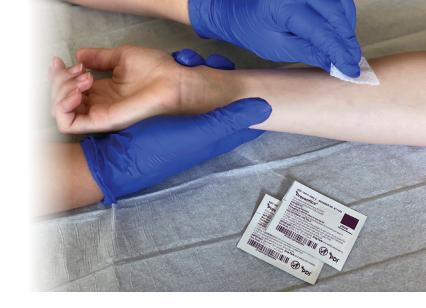

## Prevent with Prevantics® Antiseptics.

**Prevantics** Skin Swab helps reduce microorganisms that can cause CLABSIs.\*

Our swabs feature a pre-saturated, familiar prep pad design with a quick 15-second scrub time and 30 second dry time<sup>1</sup> to help reduce preventable infection rates.