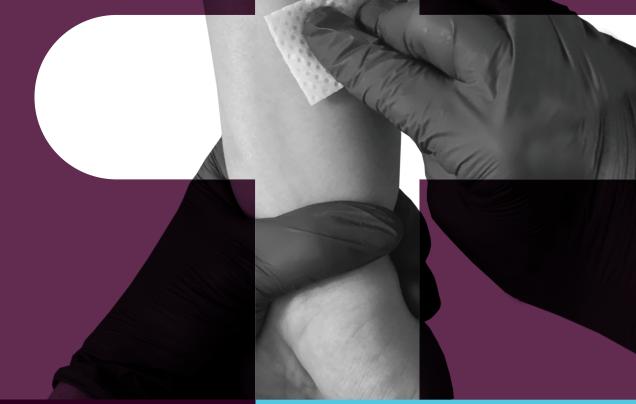

## Prevent with Prevantics® Antiseptics.

**Prevantics** Skin Swab helps reduce microorganisms that can cause CLABSIs.\*

Our swabs feature a pre-saturated, familiar prep pad design with a quick 15-second scrub time and 30 second dry time<sup>1</sup> to help reduce preventable infection rates.