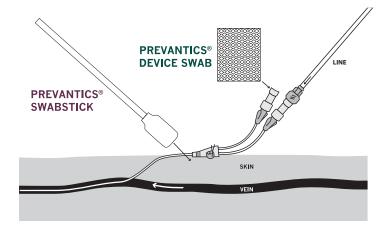

## Targeting two critical interventions for preventing CLABSIs.

|                                                                    | REORDER NO. | CASE PACK                 | CASE WGT  | CASE CUBE | PALLET TI/HI | TREATMENT AREA COVERED                                                                                 |
|--------------------------------------------------------------------|-------------|---------------------------|-----------|-----------|--------------|--------------------------------------------------------------------------------------------------------|
| Prevantics® Skin Antiseptics                                       |             |                           |           |           |              |                                                                                                        |
| Swab 1.0 mL<br>Preinjection indication                             | B10800      | 100/box,<br>10 boxes/case | 4.30 lbs  | 0.27 ft   | 21/7         | 2.5 in x 2.5 in<br>(6 cm x 6 cm)                                                                       |
| <b>Swabstick 1.6 mL</b> Preinjection and preoperative indications  | S40750      | 50/box,<br>10 boxes/case  | 7.30 lbs  | 0.98 ft   | 15/3         | Dry Site: 4 in x 4 in<br>(10 cm x 10 cm)<br>Moist Site: 3 in x 5 in<br>(7.5 cm x 12.5 cm)              |
| Maxi Swabstick 5.1 mL Preinjection and preoperative indications    | S41950      | 30/box,<br>10 boxes/case  | 12.90 lbs | 1.53 ft   | 5/5          | Dry Site: 8.4 in x 8.4 in<br>(21.3 cm x 21.3 cm)<br>Moist Site: 8.4 in x 8.4 in<br>(21.3 cm x 21.3 cm) |
| Prevantics® Skin Antiseptics for Kits                              | <b>3</b>    |                           |           |           |              |                                                                                                        |
| Swab 1.0 mL<br>Preinjection indication                             | B11400      | 3000/box,<br>1 boxes/case | 18.93 lbs | 1.02 ft   | 10/4         | 2.5 in x 2.5 in<br>(6 cm x 6 cm)                                                                       |
| <b>Swabstick 1.6 mL</b> Preinjection and preoperative indications  | S32450      | 500/box,<br>1 boxes/case  | 5.80 lbs  | 1.02 ft   | 10/4         | Dry Site: 4 in x 4 in<br>(10 cm x 10 cm)<br>Moist Site: 3 in x 5 in<br>(7.5 cm x 12.5 cm)              |
| Compact Swabstick 1.6 mL Preinjection and preoperative indications | S42850      | 500/box,<br>1 boxes/case  | 6.60 lbs  | 0.65 ft   | 10/8         | Dry Site: 4 in x 4 in<br>(10 cm x 10 cm)<br>Moist Site: 3 in x 5 in<br>(7.5 cm x 12.5 cm)              |
| Maxi Swabstick 5.1 mL Preinjection and preoperative indications    | S23750      | 300/box,<br>1 boxes/case  | 13.20 lbs | 1.02 ft   | 10/4         | Dry Site: 8.4 in x 8.4 in<br>(21.3 cm x 21.3 cm)<br>Moist Site: 8.4 in x 8.4 in<br>(21.3 cm x 21.3 cm) |
| Prevantics® Device Swab and Strip                                  |             |                           |           |           | _            |                                                                                                        |
| Swab 1.0 mL                                                        | B19600      | 100/box,<br>10 boxes/case | 4.30 lbs  | 0.28 ft   | 21/7         | Property:                                                                                              |
| Swab Strip 1.0 mL                                                  | B123ST      | 160/box,<br>10 boxes/case | 4.68 lbs  | 0.52 ft   | 12/7         |                                                                                                        |
| Large Swab 1.2 mL                                                  | C71200      | 150/box,<br>10 boxes/case | 7.12 lbs  | 0.48 ft   | 12/8         |                                                                                                        |