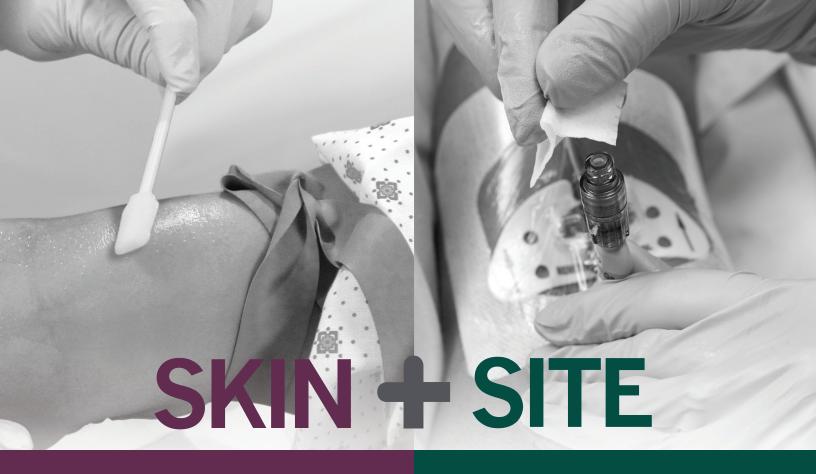

# Prevent with Prevantics® Antiseptics.

Our Swabsticks and Maxi Swabsticks offer continued antimicrobial activity for up to 7 days¹ and feature a low-profile applicator to help staff with more precise application to better reduce preventable infection rates.

## Prevent with Prevantics® Device Swab.

Our device swab's 3.15% Chlorhexidine Gluconate and 70% Isopropyl Alcohol formula, with mechanical friction disinfection, and fast 5-second scrub and 5-second dry time<sup>2</sup>, work together to help lower CLABSI<sup>3</sup> rates.