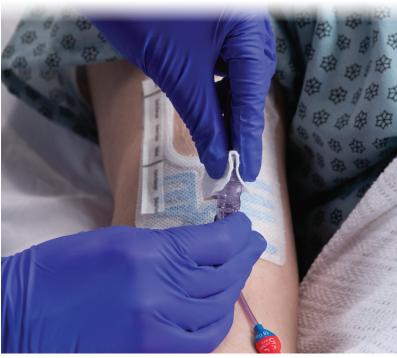

## Prevent with Prevantics® Device Swab.

Our device swab's 3.15% Chlorhexidine Gluconate and 70% Isopropyl Alcohol formula, with mechanical friction disinfection, and fast 5-second scrub and 5-second dry time<sup>2</sup>, work together to help lower CLABSI<sup>3</sup> rates.

## The **Prevantics** Difference.

Targeting two critical interventions for preventing CLABSIs.