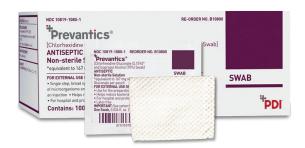

## Prevent with Prevantics® Antiseptics.

Our swabs feature a pre-saturated, familiar prep pad design with a quick 15-second scrub time and 30 second dry time<sup>1</sup> to help reduce preventable infection rates.