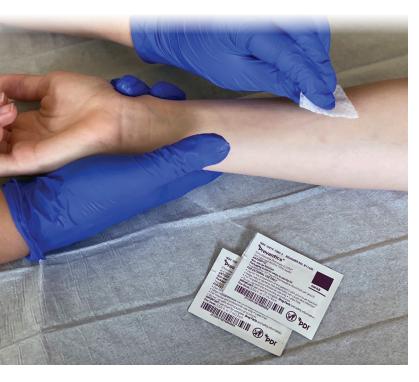

## Prevent with Prevantics® Device Swab.

Our device swab's 3.15% Chlorhexidine Gluconate and 70% Isopropyl Alcohol formula, with mechanical friction disinfection, and fast 5-second scrub and 5-second dry time<sup>2</sup>, work together to help lower CLABSI<sup>3</sup> rates.

## The **Prevantics** Difference.

Targeting two critical interventions for preventing CLABSIs.