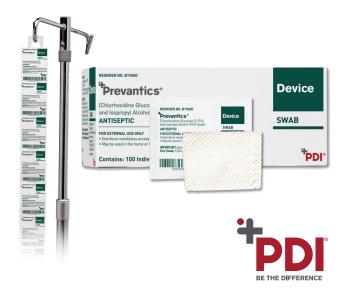

## Prevent with Prevantics® Device Swab.

Our device swab's 3.15% Chlorhexidine Gluconate and 70% Isopropyl Alcohol formula, with mechanical friction disinfection, and fast 5-second scrub and 5-second dry time<sup>2</sup>, work together to help lower CLABSI<sup>3</sup> rates.