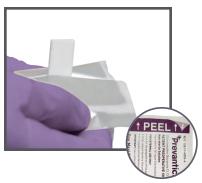

## Follow the steps below for application

Item No. S41950 Peel Apart

Item No. S27350 (kit product)
Tear Open

**2. For dry sites:** Scrub repeatedly back and forth for 15 seconds with each side of the applicator for a total of 30 seconds.