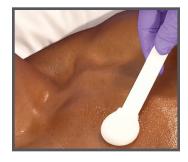

**For moist sites:** Scrub repeatedly back and forth for 1 minute with each side of the applicator for a total of 2 minutes.

Maximum treatment area for one swabstick: approximately 8.4 x 8.4 in (21.3 x 21.3 cm) for dry and moist sites.