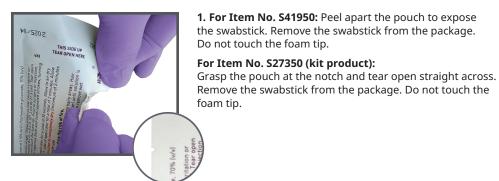

## Follow the steps below for application

Item No. S41950 Peel Apart

Item No. S27350 (kit product)
Tear Open

**2. For dry sites:** Scrub repeatedly back and forth for 15 seconds with each side of the applicator for a total of 30 seconds.