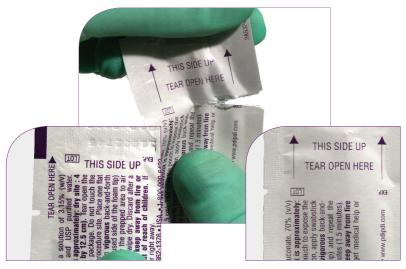

## **INSTRUCTIONS FOR USE**

- For Item No. S40750: Peel apart the pouch to expose the swabstick.
- For Item No. S42850 (compact swabstick kit) and Item No. S32450 (swabstick kit): Grasp the pouch at the notch and tear open straight across.
- Remove the swabstick from package. Do not touch the foam tip.

**PEEL APART** Item No. S40750

Item No. S42850 **TE** (compact swabstick – kit)

TEAR OPEN

Item No. S32450 (swabstick – kit)