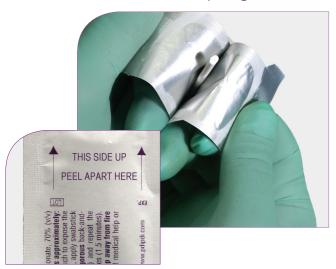

## **INSTRUCTIONS FOR USE**

- For Item No. S40750: Peel apart the pouch to expose the swabstick.
- For Item No. S42850 (compact swabstick kit) and Item No. S32450 (swabstick kit): Grasp the pouch at the notch and tear open straight across.
- Remove the swabstick from package. Do not touch the foam tip.

**PEEL APART** Item No. S40750

Item No. S42850 **TE** (compact swabstick – kit)

TEAR OPEN

Item No. S32450 (swabstick – kit)