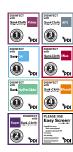

**PDI Sani-Cloth® Slider Compliance Indicator** - Helps staff identify what specific disinfectant should be used, and was used, to disinfect the particular item. Includes eight optional product labels.