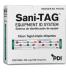

\_\_\_\_ P013700

\_\_\_ P013600

**Sani-TAG® Equipment ID System (Clean Tags)** - Adheres to equipment to help staff easily identify it as clean. Removes easily and does not leave a sticky residue. Meets regulatory and accreditation standards for identifying clean vs. dirty equipment.